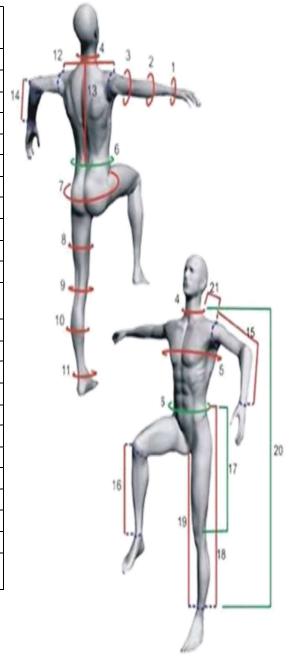

## **RACING SUIT MEASUREMENT SHEET**

| CUSTOMER NAME: | PHONE: |
|----------------|--------|
|                |        |
| EMAIL ID:      |        |

Fitting Needed for MALE / FEMALE / CHILD

| Sr. No | WHAT TO MEASURE                        | MEASURMENTS<br>(CMS) |
|--------|----------------------------------------|----------------------|
| 1.     | Wrist                                  |                      |
| 2      | Fore Arm                               |                      |
| 3      | Bicep                                  |                      |
| 4      | Neck                                   |                      |
| 5      | Chest (under arm pit)                  |                      |
| 6      | Waist (at belly button)                |                      |
| 7      | Hips                                   |                      |
| 8      | Thigh (10 cms from crotch point)       |                      |
| 9      | Knee                                   |                      |
| 10     | Calf (18cms from knee point)           |                      |
| 11     | Ankle (at ankle bone)                  |                      |
| 12     | Shoulder Width (at shoulder bone to    |                      |
|        | bone)                                  |                      |
| 13     | Back Length (Neck to Waist)            |                      |
| 14     | Elbow to Wrist                         |                      |
| 15     | Sleeve Length (shoulder to wrist)      |                      |
| 16     | Knee Bone to Ankle Bone                |                      |
| 17     | Waist to Knee Length                   |                      |
| 18     | Side Length (waist to ankle)           |                      |
| 19     | Inside Leg (Crotch to Ankle)           |                      |
| 20     | Total Length (Neck to Ankle)           |                      |
| 21     | Shoulder (neck to shoulder bone)       |                      |
| 22     | Weight                                 |                      |
| 23     | Age                                    |                      |
| 24     | Women Only (under bust<br>measurement) |                      |